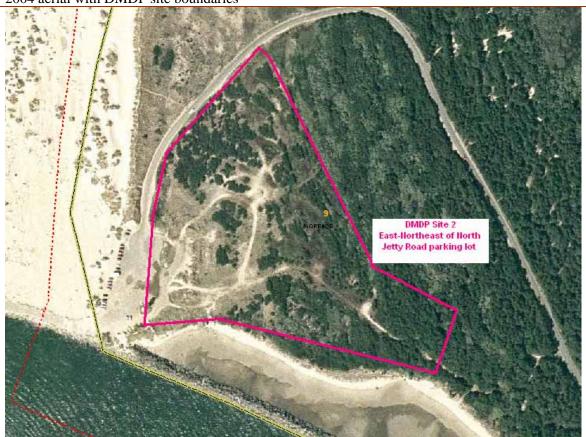

## Dredged Material Disposal Plan (DMDP) Site No. 2

 RCP/ CRMP Plot No.
 011
 TRS Map:
 18-12-09
 Tax Lot(s):
 500
 River Segment:
 1

 Location:
 Dunes – North of North Jetty
 Vicinity:
 East-Northeast of
 North Jetty Road

 Base Zone:
 Florence City Limits:
 Marine

 CRMP Combining Zone:
 Natural Resource Conservation /NRC (M.U. 1)

2004 aerial with DMDP site boundaries

CRMP: DMD Site 2 is not depicted on Official Coastal Zones Plot # 011

"The site is composed of recently stabilized dunes, formed as low-lying hummocks. Stabilization has occurred due to early-stage successional dune vegetation. There are no aquatic influences within the site. It is bordered to the north by the North Jetty Road, and to the south by the Siuslaw River." (DMDP 1978)

Site size: 1,000 feet x 1,000 feet divided by 2. Site capacity: 185,000 cubic yards.

Vicinity of DMDP Site 2 - Entrance to River Mile 0.5 - Coastal Resource Management Plan zones. Flood Hazard Areas: Light Blue = Floodplain; Darker Blue = Floodway. (Above) NWI delineated wetlands (Below)