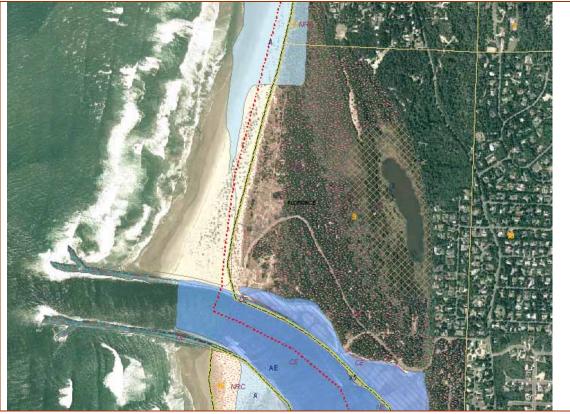

Site size: 1,000 feet x 1,000 feet divided by 2. Site capacity: 185,000 cubic yards.

Vicinity of DMDP Site 2 - Entrance to River Mile 0.5 - Coastal Resource Management Plan zones. Flood Hazard Areas: Light Blue = Floodplain; Darker Blue = Floodway. (Above) NWI delineated wetlands (Below)