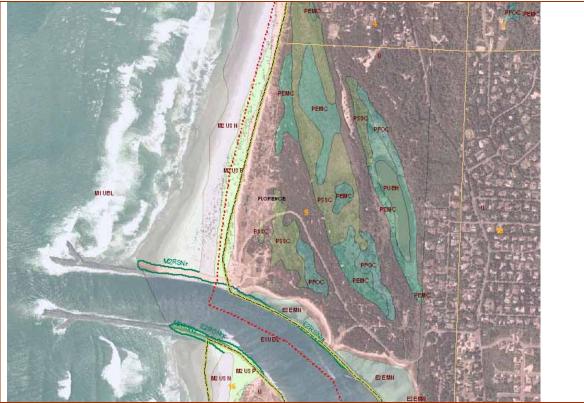

Site size: 1,000 feet x 1,000 feet divided by 2. Site capacity: 185,000 cubic yards.

Vicinity of DMDP Site 2 - Entrance to River Mile 0.5 - Coastal Resource Management Plan zones. Flood Hazard Areas: Light Blue = Floodplain; Darker Blue = Floodway. (Above) NWI delineated wetlands (Below)